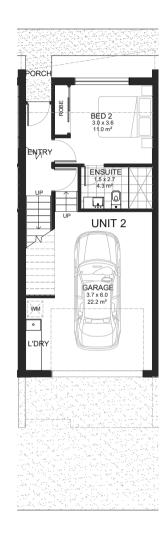

FIRST FLOOR PLAN

| PROPOSED MULTI-UNIT |
|---------------------|
| DEVELOPMENT         |

NO. 75 STATION ROAD GLENROY

| DWELLING |
|----------|
| 02       |

|   | Pin . |   | INTERNAL<br>AREA | EXTERNAL<br>AREA | TOTAL<br>AREA |
|---|-------|---|------------------|------------------|---------------|
| 2 | 2     | 1 | 116.0 m2         | 11.5 m2          | 127.5 m2      |

DISCLAIMER: This plans are intended as a guide only. Window size and location may vary. Refer to level plans for window locations. Refer to contract for options and chattels inclusions. The dimensions and areas are approximate only and may not accurately represent the actual dimensions and areas of the apartments or the spaces within them and are subject to change without notice. In addition, locations of utilities may vary during construction and fittings and futures on these plan are for illustrative purposes only. The areas are generally measured in accordance with the Property Council of Australia method of measurement. Prospective purchasers must rely on their own enquiries and should refer to the contract of sales and its schedules for all matters to be included in the purchase price of the apartment, including plans, finishes, fixtures, fitting, appliances and other particulars of sale. Loose furniture and planters are not included. Extend of the floor finishes may vary. External space and landscaping indicative only. Refer to level plans for further information.