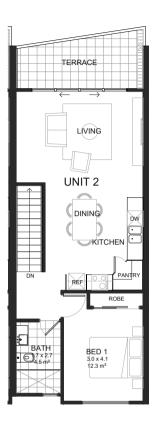

FIRST FLOOR PLAN

| PROPOSED MULTI-UNIT |
|---------------------|
| DEVELOPMENT         |

NO. 75 STATION ROAD GLENROY

| DWELLING |
|----------|
| 02       |

|   | Pin . |   | INTERNAL<br>AREA | EXTERNAL<br>AREA | TOTAL<br>AREA |
|---|-------|---|------------------|------------------|---------------|
| 2 | 2     | 1 | 116.0 m2         | 11.5 m2          | 127.5 m2      |

DISCLAIMER: This plans are intended as a guide only. Window size and location may vary. Refer to level plans for window locations. Refer to contract for options and chattels inclusions. The dimensions and areas are approximate only and may not accurately represent the actual dimensions and areas of the apartments or the spaces within them and are subject to change without notice. In addition, locations of utilities may vary during construction and fittings and futures on these plan are for illustrative purposes only. The areas are generally measured in accordance with the Property Council of Australia method of measurement. Prospective purchasers must rely on their own enquiries and should refer to the contract of sales and its schedules for all matters to be included in the purchase price of the apartment, including plans, finishes, fixtures, fitting, appliances and other particulars of sale. Loose furniture and planters are not included. Extend of the floor finishes may vary. External space and landscaping indicative only. Refer to level plans for further information.