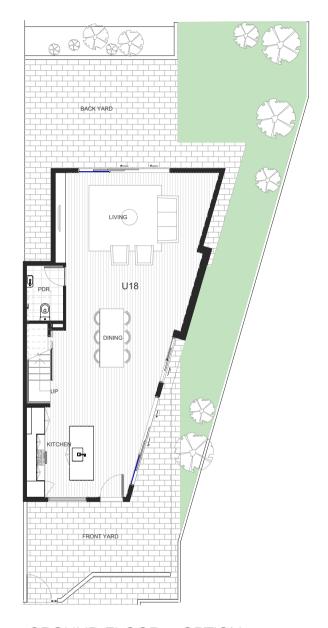

## GROUND FLOOR - OPTION

| DONCASTER | DWELLING 18 |   |     |   | INTERNAL<br>AREA | EXTERNAL<br>AREA | TOTAL<br>AREA |
|-----------|-------------|---|-----|---|------------------|------------------|---------------|
| GARDENS   |             | 3 | 2.5 | 1 | 171.0 m2         | 110.0 m2         | 281.0 m2      |