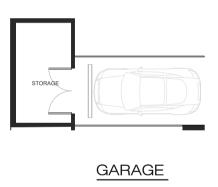

## GROUND FLOOR - OPTION

| DONCASTER | DWELLING 18 |   |     |   | INTERNAL<br>AREA | EXTERNAL<br>AREA | TOTAL<br>AREA |
|-----------|-------------|---|-----|---|------------------|------------------|---------------|
| GARDENS   |             | 3 | 2.5 | 1 | 171.0 m2         | 110.0 m2         | 281.0 m2      |