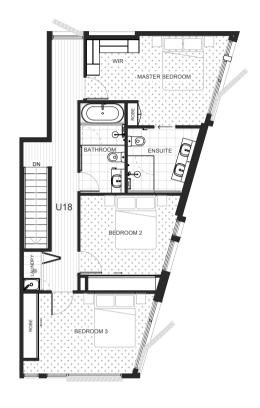

## FIRST FLOOR - OPTION





## GROUND FLOOR - OPTION

| DONCASTER | DWELLING 18 |   |     |   | INTERNAL<br>AREA | EXTERNAL<br>AREA | TOTAL<br>AREA |
|-----------|-------------|---|-----|---|------------------|------------------|---------------|
| GARDENS   |             | 3 | 2.5 | 1 | 171.0 m2         | 110.0 m2         | 281.0 m2      |

DISCLAIMER: This plans are intended as a guide only. Window size and location may vary. Refer to level plans for window locations. Refer to contract for options and chattels inclusions. The dimensions and areas are approximate only and may not accurately represent the actual dimensions and areas of the apartments or the spaces within them and are subject to change without notice. In addition, locations of utilities may vary during construction and fi