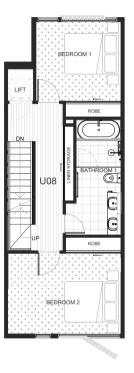

GARAGE

GROUND FLOOR - OPTION

FIRST FLOOR - OPTION

SECOND FLOOR - OPTION

| DONCASTER |  |  |  |  |  |  |  |
|-----------|--|--|--|--|--|--|--|
| GARDENS   |  |  |  |  |  |  |  |

| 08 |   | <b>F</b> |   | INTERNAL<br>AREA | EXTERNAL<br>AREA | TOTAL<br>AREA |
|----|---|----------|---|------------------|------------------|---------------|
|    | 4 | 3.5      | 2 | 206.0 m2         | 34.0 m2          | 240.0 m2      |