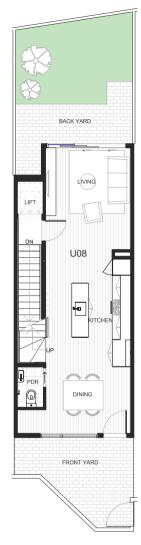

GARAGE

GROUND FLOOR - OPTION

FIRST FLOOR - OPTION

SECOND FLOOR - OPTION

| DONCASTER |  |  |  |  |  |  |  |
|-----------|--|--|--|--|--|--|--|
| GARDENS   |  |  |  |  |  |  |  |

| 08 |   | <b>F</b> |   | INTERNAL<br>AREA | EXTERNAL<br>AREA | TOTAL<br>AREA |
|----|---|----------|---|------------------|------------------|---------------|
|    | 4 | 3.5      | 2 | 206.0 m2         | 34.0 m2          | 240.0 m2      |