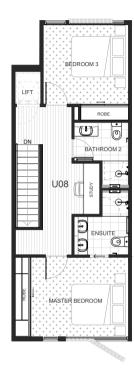

GARAGE

GROUND FLOOR - OPTION

FIRST FLOOR - OPTION

SECOND FLOOR - OPTION

| DONCASTER |  |  |  |  |  |  |  |
|-----------|--|--|--|--|--|--|--|
| GARDENS   |  |  |  |  |  |  |  |

| 08 |   | <b>F</b> |   | INTERNAL<br>AREA | EXTERNAL<br>AREA | TOTAL<br>AREA |
|----|---|----------|---|------------------|------------------|---------------|
|    | 4 | 3.5      | 2 | 206.0 m2         | 34.0 m2          | 240.0 m2      |