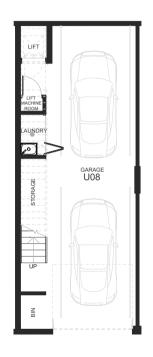

GARAGE

GROUND FLOOR - OPTION

FIRST FLOOR - OPTION

SECOND FLOOR - OPTION

| DONCASTER |  |  |  |  |  |  |  |
|-----------|--|--|--|--|--|--|--|
| GARDENS   |  |  |  |  |  |  |  |

| 08 |   | <b>F</b> |   | INTERNAL<br>AREA | EXTERNAL<br>AREA | TOTAL<br>AREA |
|----|---|----------|---|------------------|------------------|---------------|
|    | 4 | 3.5      | 2 | 206.0 m2         | 34.0 m2          | 240.0 m2      |