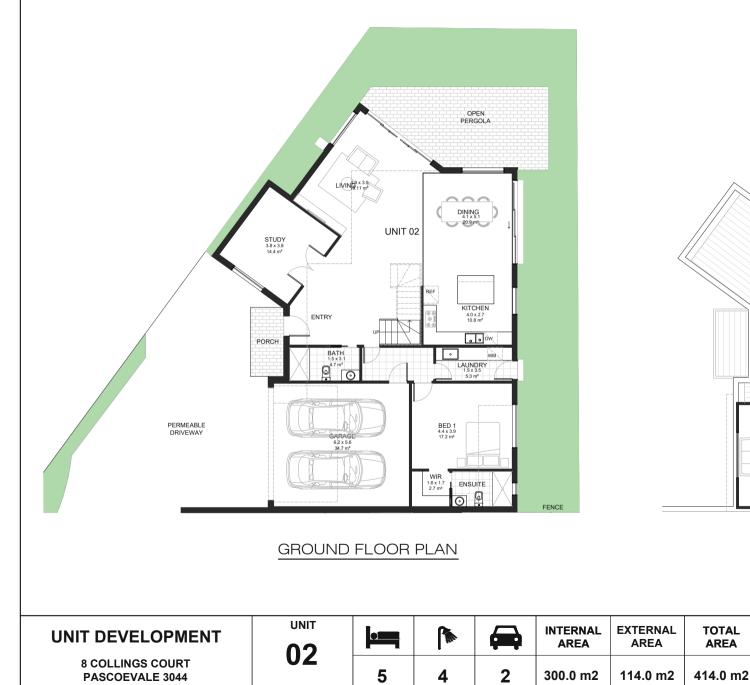

DISCLAIMER. This plans are intended as a guide only. Window size and location may vary. Refer to level plans for window locations. Refer to contast process and chattes inclusions. The dimensional set are as a plans for window locations. Refer to contast process and chattes inclusions. The dimensional set are as a plans for window locations are first possible to the appendix of the set of the plans for window locations of the set of the processes with the more set of the partners to be included in the purphese prior of the apartment, including plans, finishes, fixtures, fitting, appliances and other particulars of sale. Loose furniture and planters are not included. Extent of the floor finishes may vary. External space and landscapping indicative only. Refer to level plans for further information.