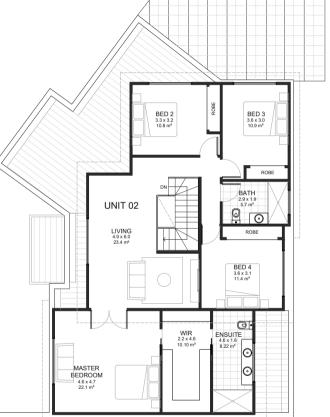

R. This plans are intended as a guide only. Window size and location may vary. Refer to level plans for window locations. Refer to contast process and chattes inclusions. The dimensional set are as a plans for window locations. Refer to contast process and chattes inclusions. The dimensional set are as a plans for window locations are first possible to the appendix of the set of the plans for window locations of the set of the processes with the more set of the partners to be included in the purphese prior of the apartment, including plans, finishes, fixtures, fitting, appliances and other particulars of sale. Loose furniture and planters are not included. Extent of the floor finishes may vary. External space and landscapping indicative only. Refer to level plans for further information.



FIRST FLOOR PLAN