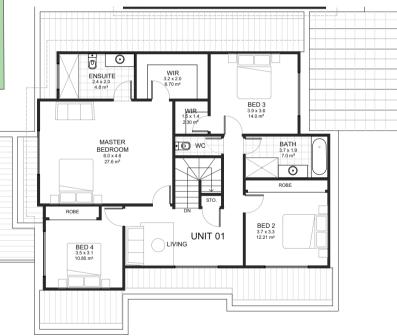

## FIRST FLOOR PLAN

| UNIT DEVELOPMENT                    | 01 |   |   |   | INTERNAL<br>AREA | EXTERNAL<br>AREA | TOTAL<br>AREA |
|-------------------------------------|----|---|---|---|------------------|------------------|---------------|
| 8 COLLINGS COURT<br>PASCOEVALE 3044 |    | 5 | 4 | 2 | 311.0 m2         | 148.0 m2         | 459.0 m2      |