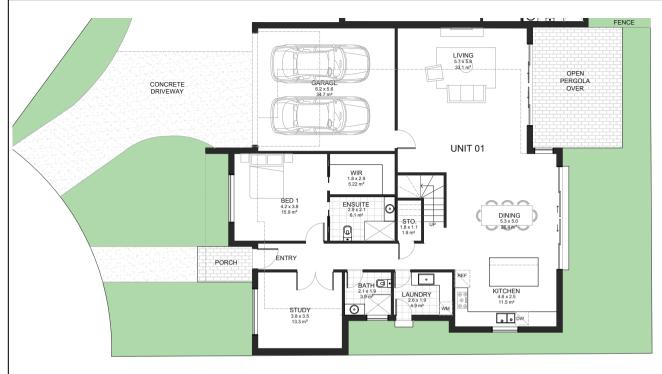

**GROUND FLOOR PLAN** 

## FIRST FLOOR PLAN

| UNIT DEVELOPMENT                    | 01 |   |   |   | INTERNAL<br>AREA | EXTERNAL<br>AREA | TOTAL<br>AREA |
|-------------------------------------|----|---|---|---|------------------|------------------|---------------|
| 8 COLLINGS COURT<br>PASCOEVALE 3044 |    | 5 | 4 | 2 | 311.0 m2         | 148.0 m2         | 459.0 m2      |