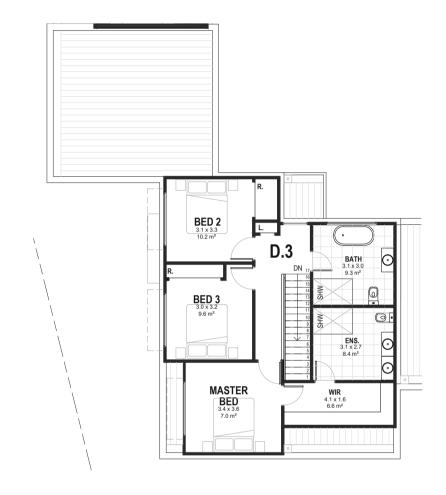

FIRST FLOOR PLAN

| 66 WARD ST. GLENROY | <b>03</b> |   |     |   | INTERNAL<br>AREA | EXTERNAL<br>AREA | TOTAL<br>AREA |
|---------------------|-----------|---|-----|---|------------------|------------------|---------------|
|                     |           | 4 | 3.5 | 2 | 196.0 m2         | 142.0 m2         | 338.0 m2      |