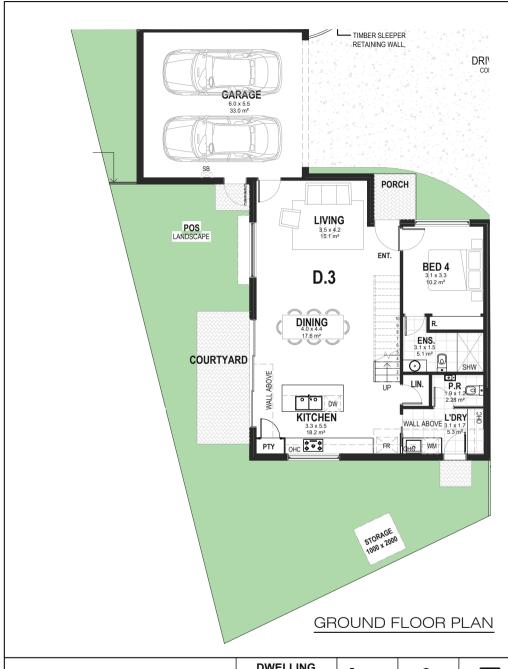

FIRST FLOOR PLAN

| 66 WARD ST. GLENROY | <b>03</b> |   |     |   | INTERNAL<br>AREA | EXTERNAL<br>AREA | TOTAL<br>AREA |
|---------------------|-----------|---|-----|---|------------------|------------------|---------------|
|                     |           | 4 | 3.5 | 2 | 196.0 m2         | 142.0 m2         | 338.0 m2      |