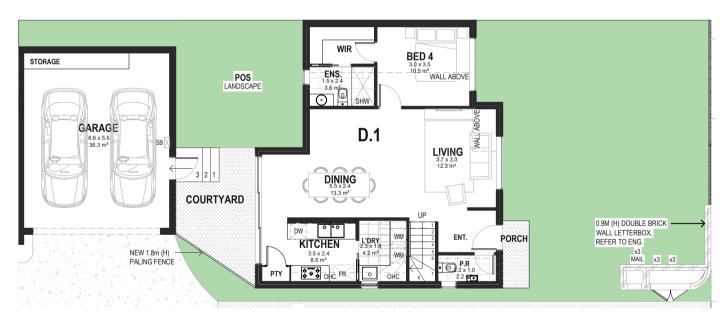

## **GROUND FLOOR PLAN**

| 66 WARD ST. GLENROY | 01 |   |     |   | INTERNAL<br>AREA | EXTERNAL<br>AREA | TOTAL<br>AREA |
|---------------------|----|---|-----|---|------------------|------------------|---------------|
|                     |    | 4 | 3.5 | 2 | 186.0 m2         | 164.0 m2         | 350.0 m2      |