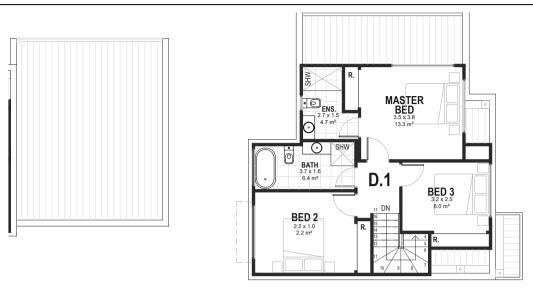

## FIRST FLOOR PLAN



## **GROUND FLOOR PLAN**

| 66 WARD ST. GLENROY | 01 |   |     |   | INTERNAL<br>AREA | EXTERNAL<br>AREA | TOTAL<br>AREA |
|---------------------|----|---|-----|---|------------------|------------------|---------------|
|                     |    | 4 | 3.5 | 2 | 186.0 m2         | 164.0 m2         | 350.0 m2      |

DISCLAIMER: This plans are intended as a guide only. Window size and location may vary. Refer to level plans for window locations. Refer to contract for options and chattels inclusions. The dimensions and areas are approximate only and may not accurately represent the actual dimensions and areas of the apartments or the spaces within them and are subject to change without notice. In addition, locations of utilities may vary during construction and fitti